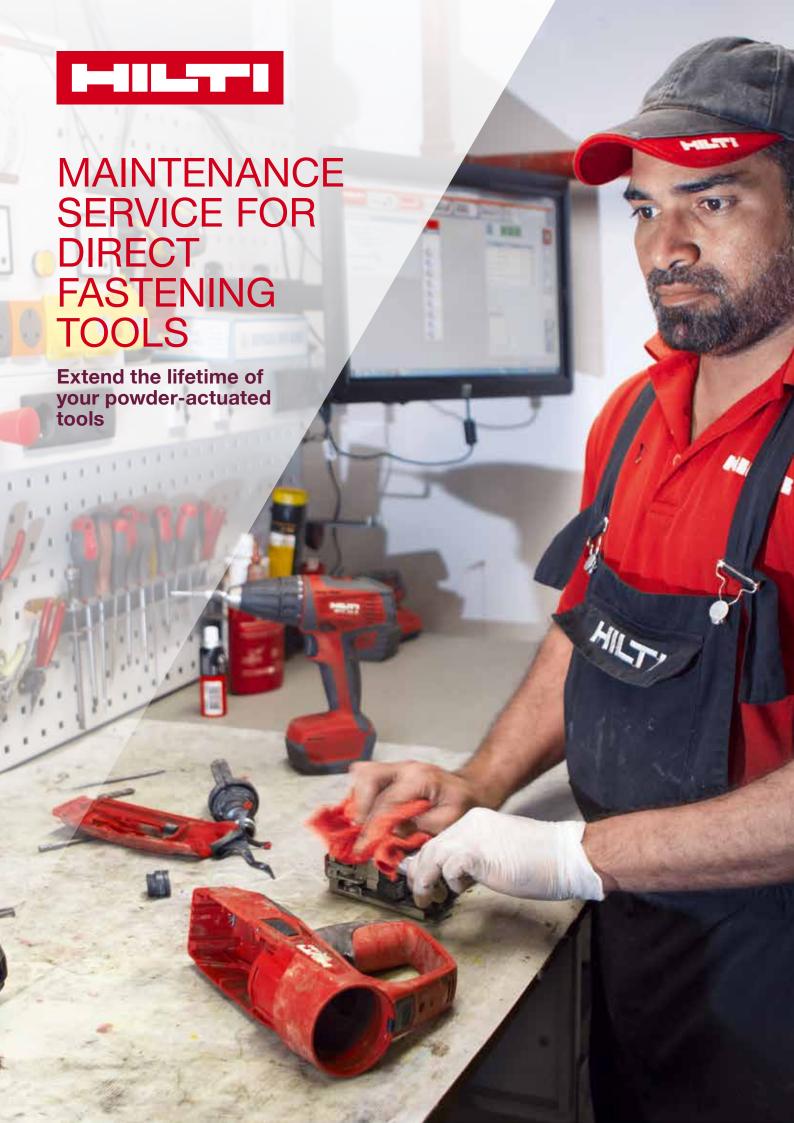

Now thanks to the new service indicator, the tool will let you know when it's time for a preventive maintenance service so you can:

- Extend tool lifetime
- · Reduce the risk of unexpected downtime
- Keep repair costs under control
- Keep a record of the status of the tool

When the maintenance symbol appears on the service indicator, simply bring the tool to one of our Tool Service Centers. They'll take care of the rest.

Order your next maintenance service using the Hilti Connect mobile app and schedule the pick-up and return delivery to your jobsite with just a few clicks: you'll have the tool back as good as new within 3 business days guaranteed, or the service will be free of charge.